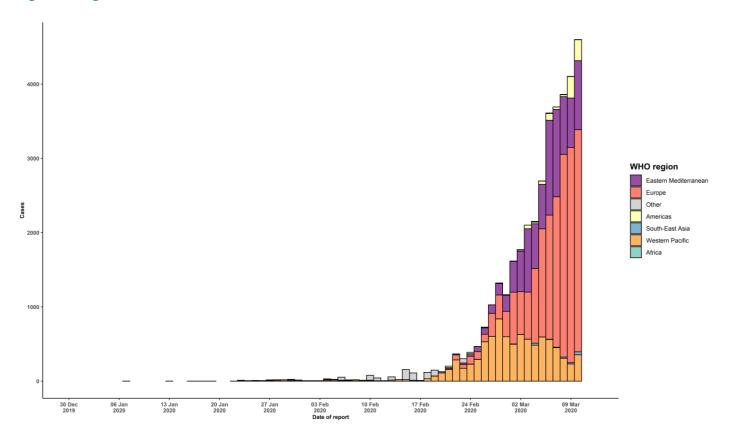

#### Globally

118 322 confirmed (4623 new) 4292 deaths (280 new)

#### **Outside of China**

37 367 confirmed (4592 new) 1130 deaths (258 new) 113 countries/territories/ areas (4 new)